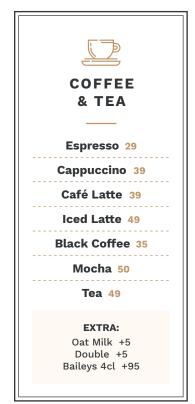

45               | <b>Mojito Kombucha</b> rum, fresh mint, strawberry    | 155 |
| Key Lime<br>gin. lemon. lime                         | 149               | Monthly Special ask the waiter for details            | 145 |

### WHITE WINES

| House Glass             | 99  |
|-------------------------|-----|
| type of wine may change |     |
| Riesling                | 560 |
| dry and fresh   Germany |     |

### **RED WINES**

| House Glass                  | 99  |
|------------------------------|-----|
| type of wine may change      |     |
|                              |     |
| House Bottle                 | 490 |
| type of wine may change, ask |     |

### **SPARKLING**

| Cremant<br>Brut   France | 619     |
|--------------------------|---------|
| <b>Prosecco</b><br>Italy | 110/585 |





82